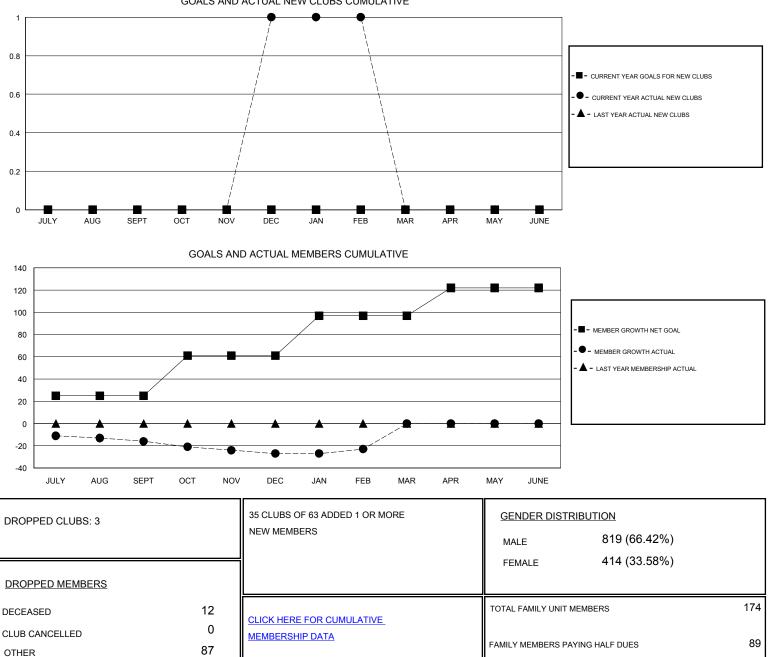

## District 105SC

Results as of: 2/29/2020

| GMT:                           | LOCATION ENGLAND |   |   |                                  |    |    | GMT CA |
|--------------------------------|------------------|---|---|----------------------------------|----|----|--------|
| Clubs<br>RESULTS FOR 2019-2020 |                  |   |   | Members<br>RESULTS FOR 2019-2020 |    |    |        |
|                                |                  |   |   |                                  |    |    |        |
| JULY/AUG/SEPT                  | 0                | 0 | 1 | JULY/AUG/SEPT                    | 25 | 26 | 38     |
| DCT/NOV/DEC                    | 0                | 1 | 0 | OCT/NOV/DEC                      | 36 | 41 | 45     |
| AN/FEB/MAR                     | 0                | 0 | 2 | JAN/FEB/MAR                      | 36 | 26 | 16     |
| APR/MAY/JUNE                   | 0                | 0 | 0 | APR/MAY/JUNE                     | 25 | 0  | 0      |